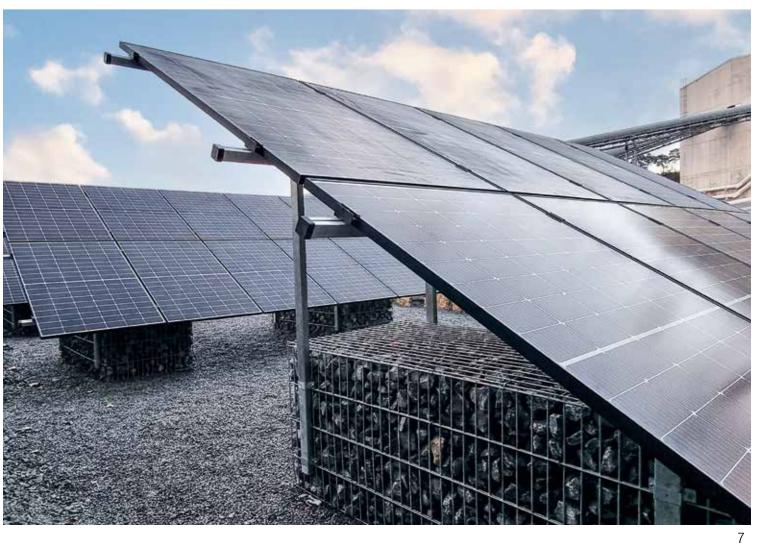

- little surface preparation required
- shelter for insects and small animals
- no concrete foundation required
- modules can be expanded as needed
- excellent drainage
- complete structural analysis
- baskets can be moved as often as required