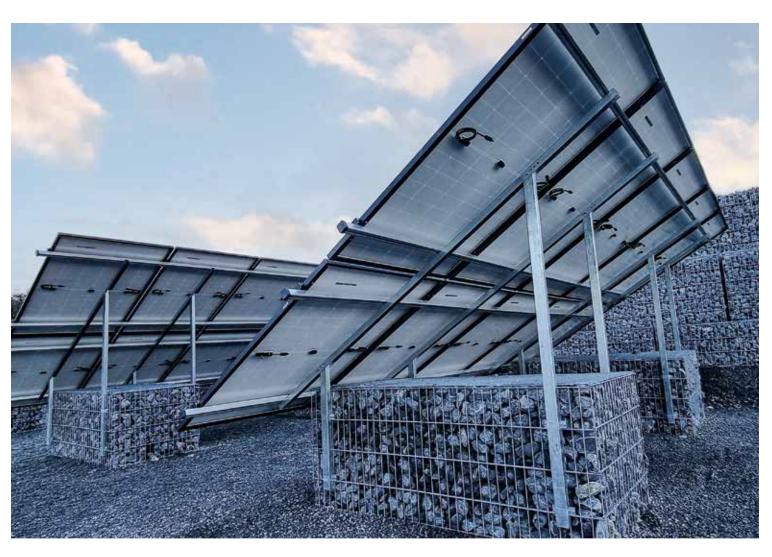

# CESTINO SOLARE PLURALE

### **CONSISTS OF:**

- 2 Gabions
- Steel substructure
- 10 PV panels (approx. 1772 x 1134 mm)
  - Inverter/storage
  - Output: approx. 4.4 KWp
- Footprint: 600 x 301 x 253 cm (length x depth x height)