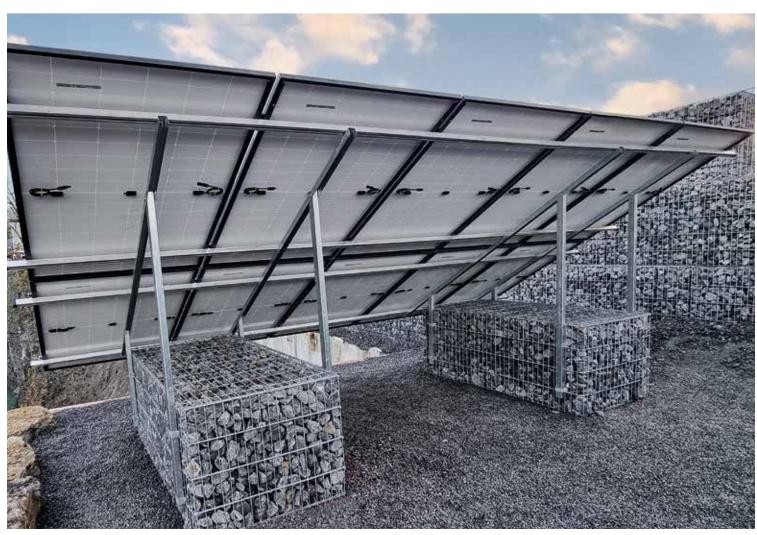

# CESTINO SOLARE **SINGOLARE**

### **CONSISTS OF:**

- 1 Gabion
- Steel substructure
- 4 PV panels (approx. 1772 x 1134 mm)
  - Inverter/storage
  - Output: approx. 1.5 KWp
- Footprint: 240 x 301 x 253 cm (length x depth x height)