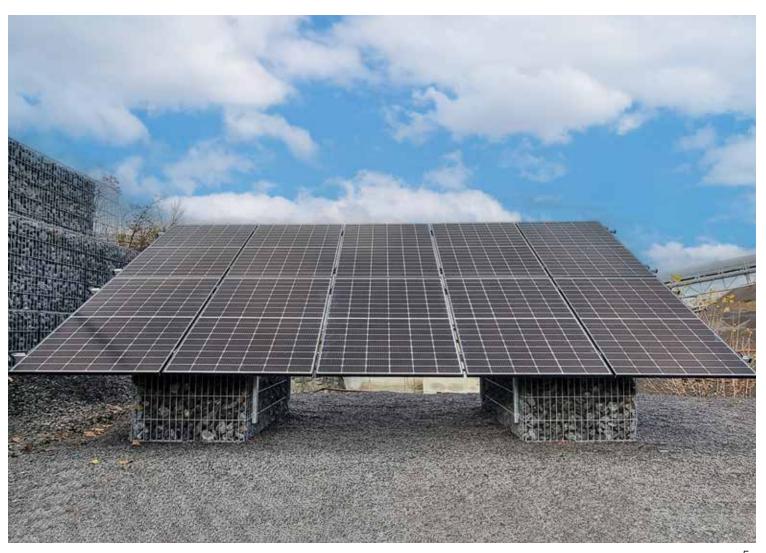

# CESTINO SOLARE PLURALE

### **CONSISTS OF:**

- 2 Gabions
- Steel substructure
- 10 PV panels (approx. 1772 x 1134 mm)
  - Inverter/storage
  - Output: approx. 4.4 KWp
- Footprint: 600 x 301 x 253 cm (length x depth x height)