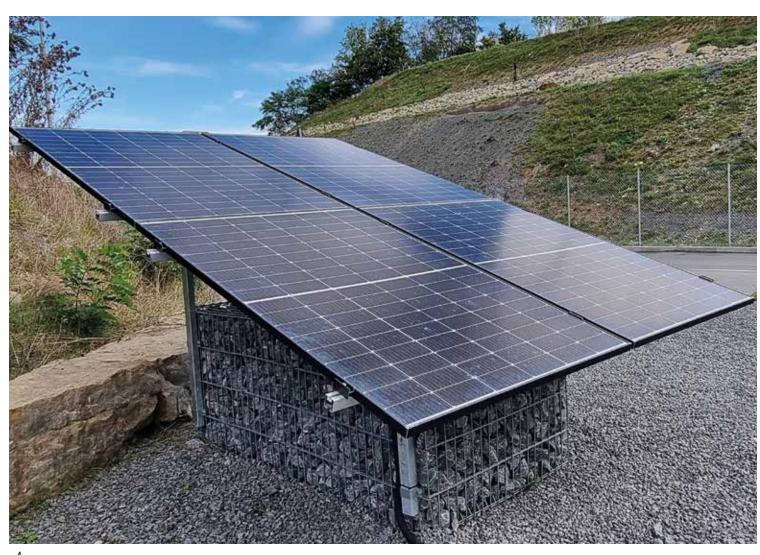

# CESTINO SOLARE **SINGOLARE**

### **CONSISTS OF:**

- 1 Gabion
- Steel substructure
- 4 PV panels (approx. 1772 x 1134 mm)
  - Inverter/storage
  - Output: approx. 1.5 KWp
- Footprint: 240 x 301 x 253 cm (length x depth x height)