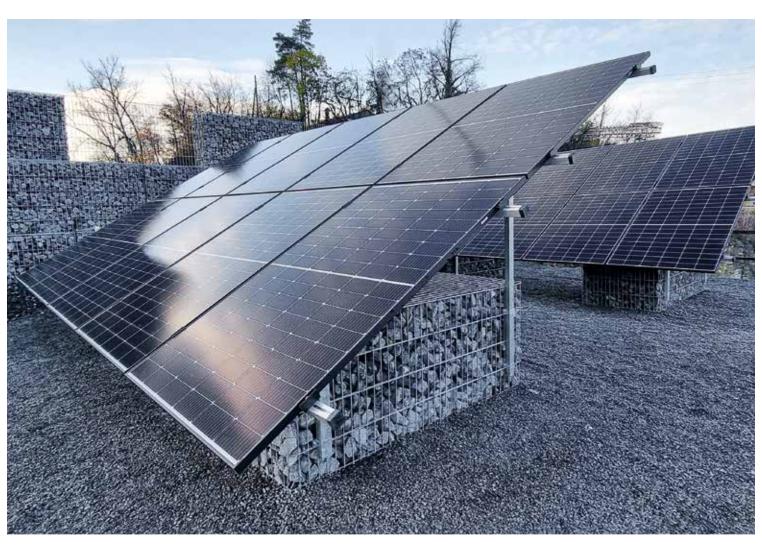

## **OF CESTINO SOLARE**

- extremely fast, flexible installation of pre-filled baskets
- gabion system does not require any maintenance
- 100 % recyclable
- very long service life due to 6 mm
  wire gage and thick zinc coating
- adjustable stud frames that absorb moderate settlements without damage

- little surface preparation required
- shelter for insects and small animals
- no concrete foundation required
- modules can be expanded as needed
- excellent drainage
- complete structural analysis
- baskets can be moved as often as required