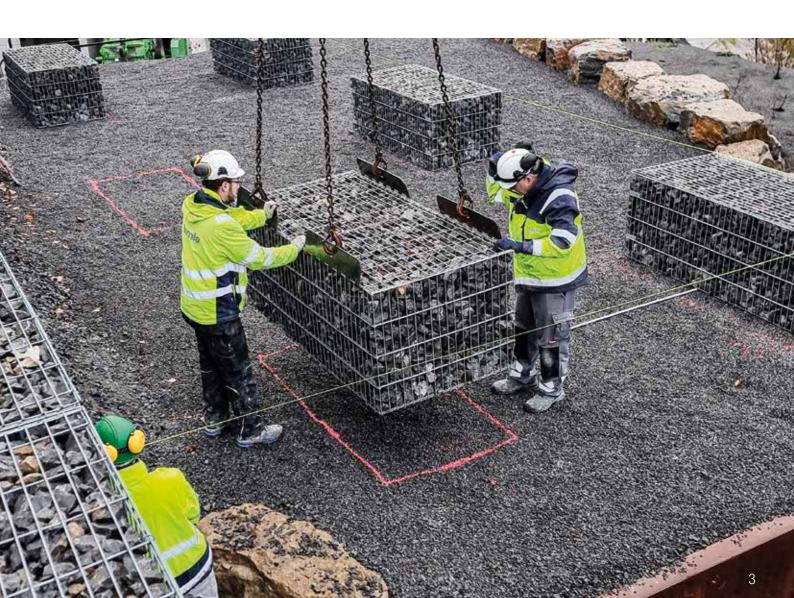

## **CREATIVE. INDIVIDUAL. HIGH-QUALITY.**

The LEDROSTEEL BOX is a pre-filled, transportable, high-density gabion basket that bears the CE label. Each gabion can be moved by means of lifting chains with hook plates. This means that the prefabricated gabions can be set in place at the desired location, even on challenging terrain, using a tower crane, mobile crane, wheel loader, forklift, or backhoe with appropriate overhang.