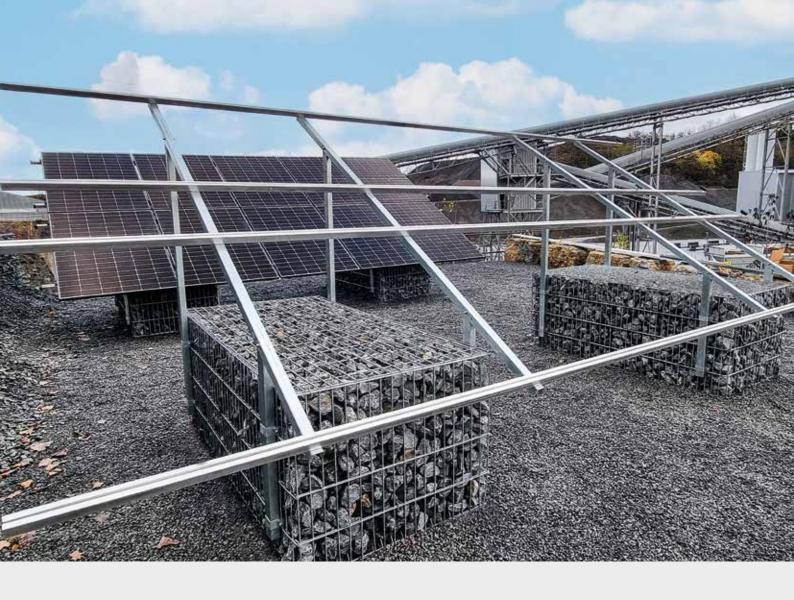

# GABION BASKET

## **CREATIVE. INDIVIDUAL. HIGH-QUALITY.**

The LEDROSTEEL BOX is a pre-filled, transportable, high-density gabion basket that bears the CE label. Each gabion can be moved by means of lifting chains with hook plates. This means that the prefabricated gabions can be set in place at the desired location, even on challenging terrain, using a tower crane, mobile crane, wheel loader, forklift, or backhoe with appropriate overhang.

### **CONSISTS OF:**

- 1 Gabion
- Steel substructure
- 4 PV panels (approx. 1772 x 1134 mm)
  - Inverter/storage
  - Output: approx. 1.5 KWp
- Footprint: 240 x 301 x 253 cm (length x depth x height)

### **CONSISTS OF:**

- 2 Gabions
- Steel substructure
- 10 PV panels (approx. 1772 x 1134 mm)
  - Inverter/storage
  - Output: approx. 4.4 KWp
- Footprint: 600 x 301 x 253 cm (length x depth x height)