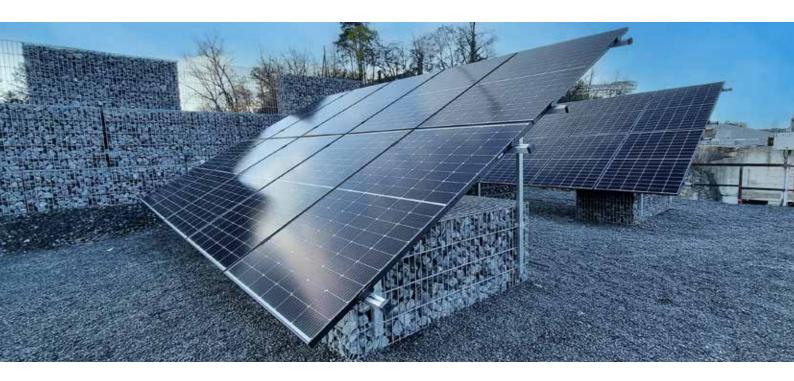

## **Cestino Solare**

Gabion basket systems for PV parks

Partners in architecture!

## **OF CESTINO SOLARE**

- extremely fast, flexible installation of pre-filled baskets
- gabion system does not require any maintenance
- 100 % recyclable
- very long service life due to 6 mm
  wire gage and thick zinc coating
- adjustable stud frames that absorb moderate settlements without damage

- little surface preparation required
- shelter for insects and small animals
- no concrete foundation required
- modules can be expanded as needed
- excellent drainage
- complete structural analysis
- baskets can be moved as often as required

## **CREATIVE. INDIVIDUAL. HIGH-QUALITY.**

The LEDROSTEEL BOX is a pre-filled, transportable, high-density gabion basket that bears the CE label. Each gabion can be moved by means of lifting chains with hook plates. This means that the prefabricated gabions can be set in place at the desired location, even on challenging terrain, using a tower crane, mobile crane, wheel loader, forklift, or backhoe with appropriate overhang.