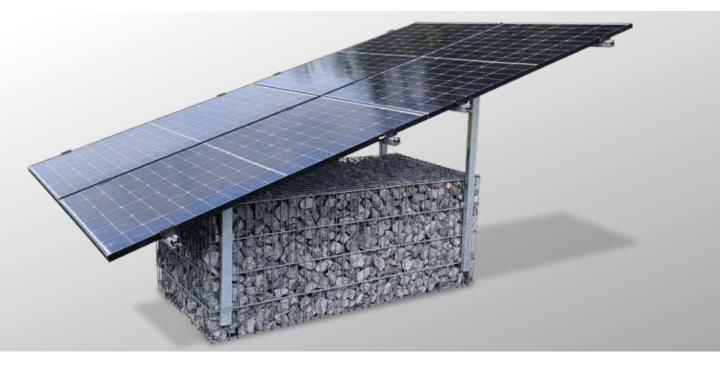

## **Cestino Solare**

Gabion basket systems for PV parks

Partners in architecture!

### **CONSISTS OF:**

- 1 Gabion
- Steel substructure
- 4 PV panels (approx. 1772 x 1134 mm)
  - Inverter/storage
  - Output: approx. 1.5 KWp
- Footprint: 240 x 301 x 253 cm (length x depth x height)

### **CONSISTS OF:**

- 2 Gabions
- Steel substructure
- 10 PV panels (approx. 1772 x 1134 mm)
  - Inverter/storage
  - Output: approx. 4.4 KWp
- Footprint: 600 x 301 x 253 cm (length x depth x height)